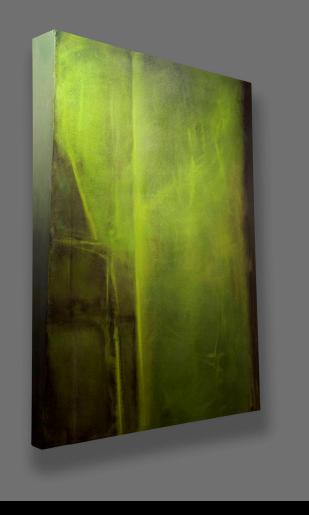

# SAMPLING: WORK NOW AVAILABLE IN STUDIO

*form# 57.003* oil/canvas/space, 36x95x4½"

form# 44.001, oil/canvas/space, 1221/2x451/2x15"

*form# 41.005*, oil/canvas/space, 91x82x5<sup>1</sup>/<sub>2</sub>"

form# 39.014, oil/canvas/space, 45x31x5"

form# 35.004, oil/canvas/space, 36x27x6"

*form# 32.045*, oil/canvas/space, 19x32x5" Can install horizontally or vertically.

*form# 32.016*, oil/canvas/space, 54x40x5<sup>1</sup>/<sub>2</sub>"

form# 26.012, oil/canvas/space, 41x63x9"

form# 34.007, oil/canvas/space, 81x42x81/2"

form# 27.010, oil/canvas/space, 33x54x9" Can install horizontally or vertically. Any side can be "top."

form# 31.031, oil/canvas/space, 21x37x11"

*form# 31.018*, oil/canvas/space, 54x42x9<sup>1</sup>/<sub>2</sub>" Can install vertically or horizontally