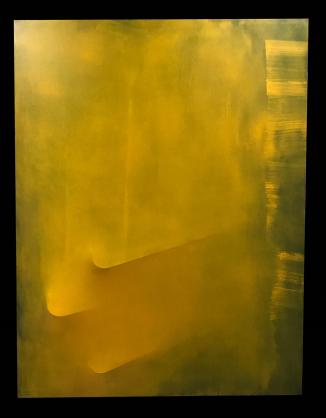

# SAMPLING: WORK NOW AVAILABLE IN STUDIO

*form# 57.003* oil/canvas/space, 36x95x4½"

form# 44.001, oil/canvas/space, 1221/2x451/2x15"

*form# 41.005*, oil/canvas/space, 91x82x5<sup>1</sup>/<sub>2</sub>"

form# 39.014, oil/canvas/space, 45x31x5"

form# 35.004, oil/canvas/space, 36x27x6"

*form# 32.045*, oil/canvas/space, 19x32x5" Can install horizontally or vertically.

*form# 32.016*, oil/canvas/space, 54x40x5<sup>1</sup>/<sub>2</sub>"

form# 26.012, oil/canvas/space, 41x63x9"

form# 34.007, oil/canvas/space, 81x42x81/2"

form# 27.010, oil/canvas/space, 33x54x9" Can install horizontally or vertically. Any side can be "top."

form# 31.031, oil/canvas/space, 21x37x11"

*form# 31.018*, oil/canvas/space, 54x42x9<sup>1</sup>/<sub>2</sub>" Can install vertically or horizontally