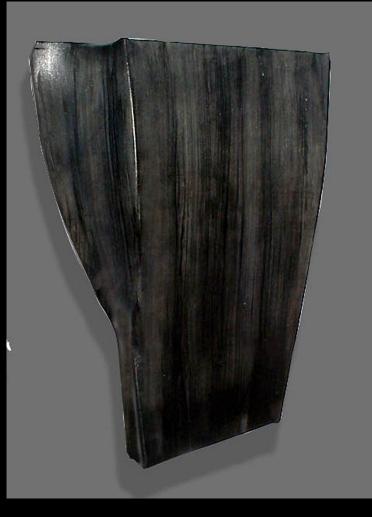

# SAMPLING: WORK NOW AVAILABLE IN STUDIO

*form# 57.003* oil/canvas/space, 36x95x4½"

form# 44.001, oil/canvas/space, 1221/2x451/2x15"

*form# 41.005*, oil/canvas/space, 91x82x5<sup>1</sup>/<sub>2</sub>"

form# 39.014, oil/canvas/space, 45x31x5"

form# 35.004, oil/canvas/space, 36x27x6"

*form# 32.045*, oil/canvas/space, 19x32x5" Can install horizontally or vertically.

*form# 32.016*, oil/canvas/space, 54x40x5<sup>1</sup>/<sub>2</sub>"

form# 26.012, oil/canvas/space, 41x63x9"

form# 34.007, oil/canvas/space, 81x42x81/2"

form# 27.010, oil/canvas/space, 33x54x9" Can install horizontally or vertically. Any side can be "top."

form# 31.031, oil/canvas/space, 21x37x11"

*form# 31.018*, oil/canvas/space, 54x42x9<sup>1</sup>/<sub>2</sub>" Can install vertically or horizontally