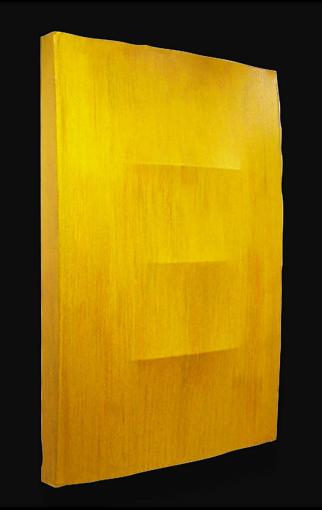

form# 35.004, oil/canvas/space, 36x27x6"

*form# 32.045*, oil/canvas/space, 19x32x5" Can install horizontally or vertically.

*form# 32.016*, oil/canvas/space, 54x40x5<sup>1</sup>/<sub>2</sub>"

form# 26.012, oil/canvas/space, 41x63x9"