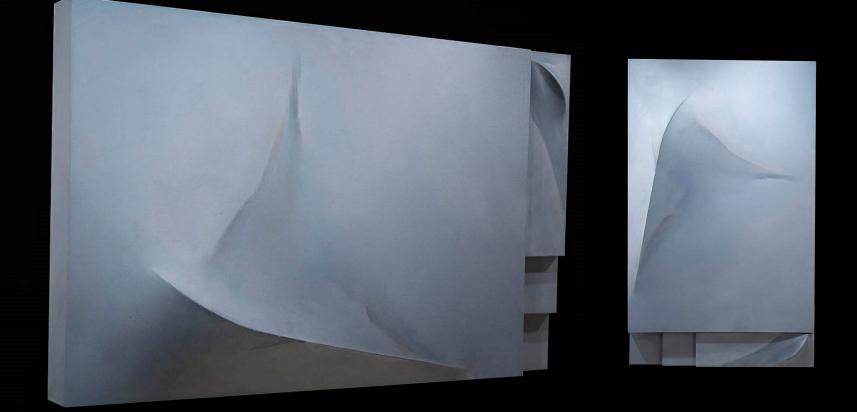

form# 35.004, oil/canvas/space, 36x27x6"

*form# 32.045*, oil/canvas/space, 19x32x5" Can install horizontally or vertically.

*form# 32.016*, oil/canvas/space, 54x40x5<sup>1</sup>/<sub>2</sub>"

form# 26.012, oil/canvas/space, 41x63x9"