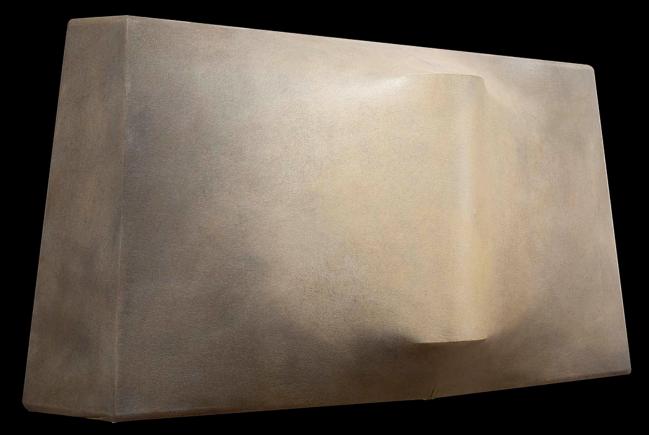

form# 34.007, oil/canvas/space, 81x42x81/2"

form# 27.010, oil/canvas/space, 33x54x9" Can install horizontally or vertically. Any side can be "top."

form# 31.031, oil/canvas/space, 21x37x11"

*form# 31.018*, oil/canvas/space, 54x42x9<sup>1</sup>/<sub>2</sub>" Can install vertically or horizontally